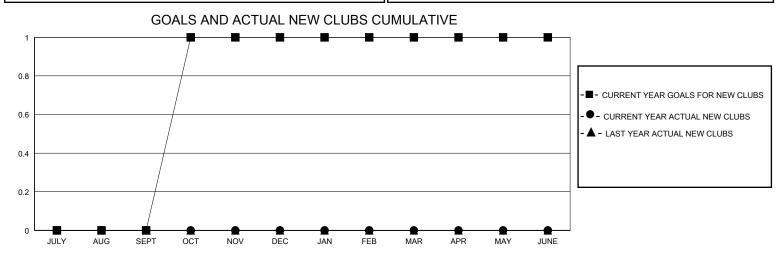

## District 16 L

GMT: LOCATION NEW JERSEY GMT CA

| OIVIT.        | SWIT.         |             |               |                       |                          |                         |                                                    |  |  |  |  |
|---------------|---------------|-------------|---------------|-----------------------|--------------------------|-------------------------|----------------------------------------------------|--|--|--|--|
|               | Club          | os          |               | Members               |                          |                         |                                                    |  |  |  |  |
|               | RESULTS FOR   | R 2023-2024 |               | RESULTS FOR 2023-2024 |                          |                         |                                                    |  |  |  |  |
| QUARTER       | NEW CLUB GOAL | NEW CLUBS   | DROPPED CLUBS | QUARTER MEN           | /IBER GROWTH NET<br>GOAL | MEMBER GROWTH<br>ACTUAL | DROPPED<br>MEMBERS ACTUAL<br>(including transfers) |  |  |  |  |
| JULY/AUG/SEPT | 0             | 0           | 0             | JULY/AUG/SEPT         | 12                       | 45                      | 40                                                 |  |  |  |  |
| OCT/NOV/DEC   | 1             | 0           | 1             | OCT/NOV/DEC           | 2                        | 35                      | 45                                                 |  |  |  |  |
| JAN/FEB/MAR   | 0             | 0           | 0             | JAN/FEB/MAR           | 12                       | 0                       | 0                                                  |  |  |  |  |
| APR/MAY/JUNE  | 0             | 0           | 0             | APR/MAY/JUNE          | 12                       | 0                       | 0                                                  |  |  |  |  |