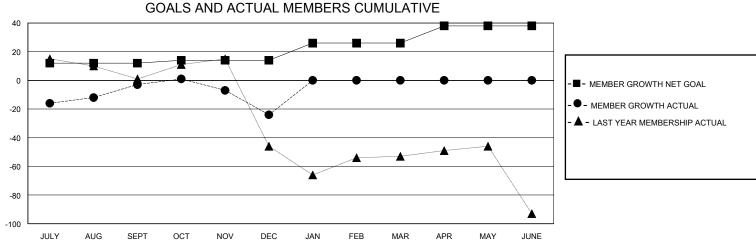

## District 16 L

GMT: LOCATION NEW JERSEY GMT CA

| OIVIT.        | SWIT.         |             |               |                       |                          |                         |                                                    |  |  |  |  |
|---------------|---------------|-------------|---------------|-----------------------|--------------------------|-------------------------|----------------------------------------------------|--|--|--|--|
|               | Club          | os          |               | Members               |                          |                         |                                                    |  |  |  |  |
|               | RESULTS FOR   | R 2023-2024 |               | RESULTS FOR 2023-2024 |                          |                         |                                                    |  |  |  |  |
| QUARTER       | NEW CLUB GOAL | NEW CLUBS   | DROPPED CLUBS | QUARTER MEN           | /IBER GROWTH NET<br>GOAL | MEMBER GROWTH<br>ACTUAL | DROPPED<br>MEMBERS ACTUAL<br>(including transfers) |  |  |  |  |
| JULY/AUG/SEPT | 0             | 0           | 0             | JULY/AUG/SEPT         | 12                       | 45                      | 40                                                 |  |  |  |  |
| OCT/NOV/DEC   | 1             | 0           | 1             | OCT/NOV/DEC           | 2                        | 35                      | 45                                                 |  |  |  |  |
| JAN/FEB/MAR   | 0             | 0           | 0             | JAN/FEB/MAR           | 12                       | 0                       | 0                                                  |  |  |  |  |
| APR/MAY/JUNE  | 0             | 0           | 0             | APR/MAY/JUNE          | 12                       | 0                       | 0                                                  |  |  |  |  |